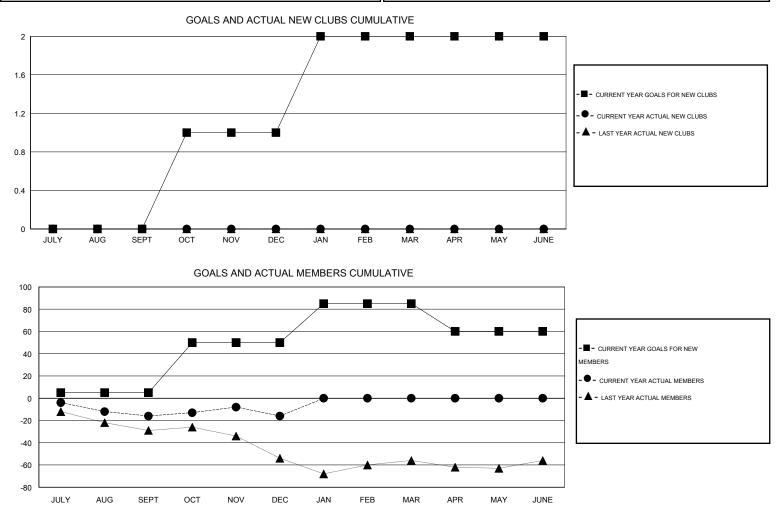

## HAL GRIFFIN GMT.

| GMT: HAL GR           | MT: HAL GRIFFIN LOCATION MISSOURI |           |                  |                  |                       |                    |                                     |                    | GMT CA 1         |
|-----------------------|-----------------------------------|-----------|------------------|------------------|-----------------------|--------------------|-------------------------------------|--------------------|------------------|
| Clubs                 |                                   |           |                  |                  | Members               |                    |                                     |                    |                  |
| RESULTS FOR 2016-2017 |                                   |           |                  |                  | RESULTS FOR 2016-2017 |                    |                                     |                    |                  |
| QUARTER               | NEW CLUB<br>GOAL                  | NEW CLUBS | DROPPED<br>CLUBS | NET<br>GAIN/LOSS | QUARTER               | NEW MEMBER<br>GOAL | CHARTER AND<br>NEW MEMBERS<br>ADDED | DROPPED<br>MEMBERS | NET<br>GAIN/LOSS |
| JULY/AUG/SEPT         | 0                                 | 0         | 0                | 0                | JULY/AUG/SEPT         | 5                  | 21                                  | 37                 | -16              |
| OCT/NOV/DEC           | 1                                 | 0         | 0                | 0                | OCT/NOV/DEC           | 45                 | 37                                  | 37                 | 0                |
| JAN/FEB/MAR           | 1                                 | 0         | 0                | 0                | JAN/FEB/MAR           | 35                 | 0                                   | 0                  | 0                |
| APR/MAY/JUNE          | 0                                 | 0         | 0                | 0                | APR/MAY/JUNE          | -25                | 0                                   | 0                  | 0                |